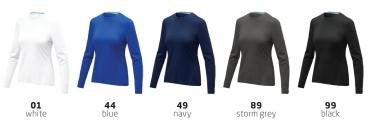

elf fabric collar
- Crew neck
- Stretch fabric
- Pick-stitch details
- Bi-coloured branded shoulder to shoulder tape
- Heat transfer main label for tagless comfort













### available colours

## care instructions









# sizing (XS-XXL)



|  | Size: | XS | S    | M  | L    | XL | 2XL  |
|--|-------|----|------|----|------|----|------|
|  | Α     | 40 | 43   | 46 | 49   | 52 | 55   |
|  | В     | 59 | 60,5 | 62 | 63,5 | 65 | 66,5 |
|  |       |    |      |    |      |    |      |

Measurement 'A' 1/2 chest (measured 2 cm from armpit) Measurement 'B' center back length Note: On wearable items a tolerance is applicable

#### pieces per carton



individual recycled polybag (1 pc per polybag)



50 pieces per carton

# certified decoration options

**B** Embroidery

S Screenprint