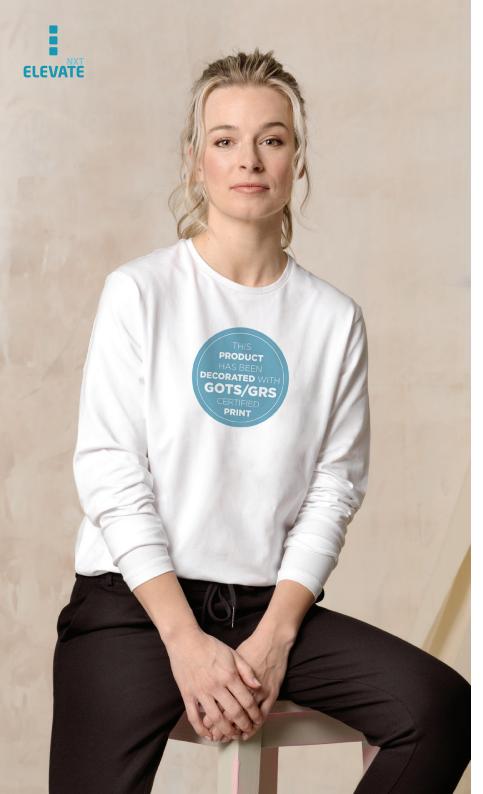

# ponoka Long Sleeve Women's Gots Organic T-Shirt

38019 (XS-XXL)

#### fabric

Single Jersey knit of 95% GOTS certified organic Cotton and 5% Elastane

200 g/m<sup>2</sup>

#### features

- Sustainable promotional apparel
- Self fabric collar
- Crew neck
- Stretch fabric
- Pick-stitch details
- Bi-coloured branded shoulder to shoulder tape
- Heat transfer main label for tagless comfort

# certified decoration options

**B** Embroidery

S Screenprint