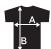

# sizing (XS-XXL)

|  | Size: | XS | S    | M  | L    | XL | 2XL  |
|--|-------|----|------|----|------|----|------|
|  | Α     | 40 | 43   | 46 | 49   | 52 | 55   |
|  | В     | 59 | 60,5 | 62 | 63,5 | 65 | 66,5 |
|  |       |    |      |    |      |    |      |

Measurement 'A' 1/2 chest (measured 2 cm from armpit) Measurement 'B' center back length Note: On wearable items a tolerance is applicable