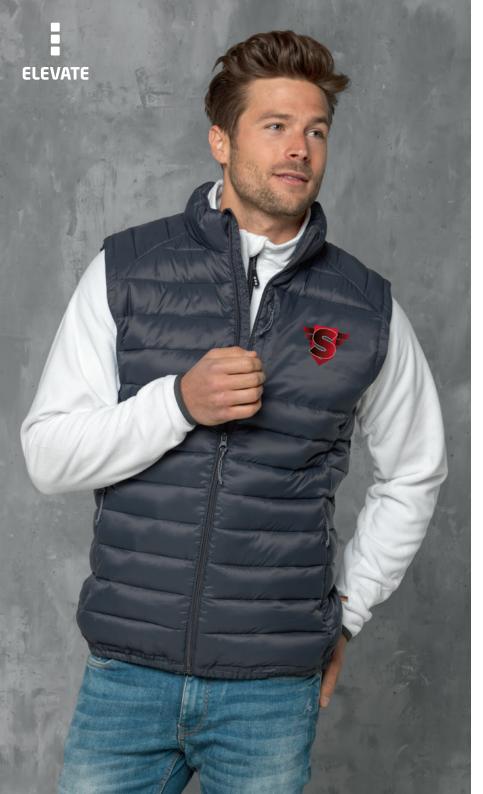

# pallas MEN'S INSULATED BODYWARMER

**39433** (XS-XXXL)

### fabric

Woven of 100% Nylon, 380T with cire finish.

38 g/m<sup>2</sup>

### features

- Interior custom branding options
- Tearaway-cutaway main label for tagless comfort
- Inner stormflap with chin guard
- Chest pocket with zipper closure
- Front pockets with zipper
- Elasticated binding
- Centre front coil zipper
- Easy grip zipper pullers
- Hanger loop