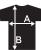

## sizing

(XS-XXXL)

|  | size | XS   | S  | М    | L  | ΧL   | XXL | XXXI |
|--|------|------|----|------|----|------|-----|------|
|  | Α    | 51   | 54 | 57   | 60 | 63   | 66  | 69   |
|  | В    | 65,5 | 67 | 68,5 | 70 | 71,5 | 73  | 74,5 |
|  |      |      |    |      |    |      |     |      |

Measurement 'A': 1/2 chest (measured 2 cm from armpit) Measurement 'B' center back length Note: On wearable items a tolerance is applicable