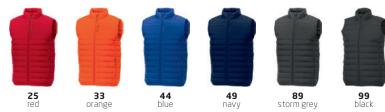

with zipper
- Elasticated binding
- Centre front coil zipper
- Easy grip zipper pullers
- Hanger loop







# available colours

## care instructions













## sizing

(XS-XXXL)



|  | size | XS   | S  | М    | L  | ΧL   | XXL | XXXI |
|--|------|------|----|------|----|------|-----|------|
|  | Α    | 51   | 54 | 57   | 60 | 63   | 66  | 69   |
|  | В    | 65,5 | 67 | 68,5 | 70 | 71,5 | 73  | 74,5 |
|  |      |      |    |      |    |      |     |      |

Measurement 'A': 1/2 chest (measured 2 cm from armpit) Measurement 'B' center back length Note: On wearable items a tolerance is applicable

## pieces per carton



individual polybag (1 pc per polybag)



20 pieces per carton

## decoration options

True Edge Transfer S Screenprint

**B** Embroidery

Digital True Edge Transfer