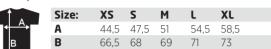

### care instructions

Measurement 'A' 1/2 chest (measured 2 cm from armpit) Measurement 'B' center back length measured from HSP (highest shoulder point) Note: On wearable items a tolerance is applicable