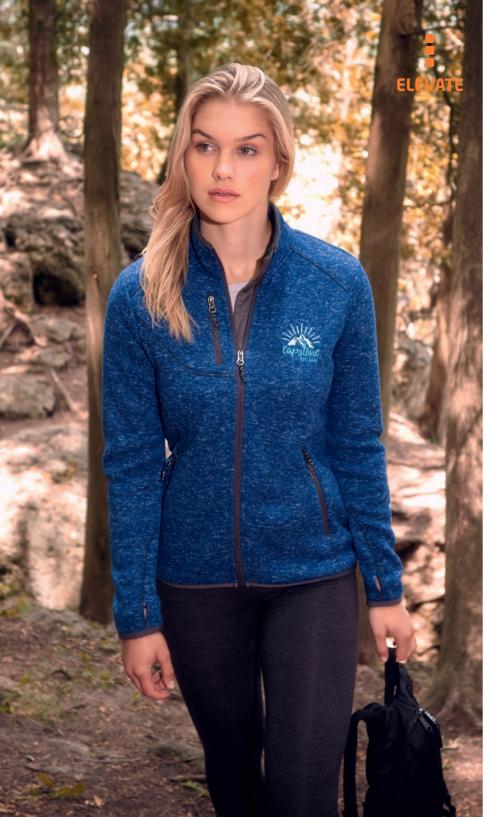

# tremblant LADIES KNIT JACKET

Q 39493 (XS-XL)

#### features

- ) Global Fit
- ) Centre front contrast reversed coil zipper
- ) Front pockets with reversed zippers
- ) Thumb holes
- ) Droptail
- ) Contrast coloured binding
- ) Contrast flatlock stitching at front and back
- ) Interior media exit port with cord guide