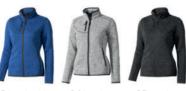

# tremblant LADIES KNIT JACKET

Q 39493 (XS-XL)

## fabric



295 g/m²

#### features

- ) Global Fit
- ) Centre front contrast reversed coil zipper
- ) Front pockets with reversed zippers
- ) Thumb holes
- ) Droptail
- ) Contrast coloured binding
- ) Contrast flatlock stitching at front and back
- ) Interior media exit port with cord guide



available colours



53 heather blue 94 heather grey

97 heather smoke

### care instructions







Measurement 'A' 1/2 chest (measured 2 cm from armpit) Measurement 'B' center back length measured from HSP (highest shoulder point) Note: On wearable items a tolerance is applicable

#### pieces per carton

individual polybag (1 pc per polybag)



decoration options

**1** True Edge Transfer **B** Embroidery **S** Screenprint